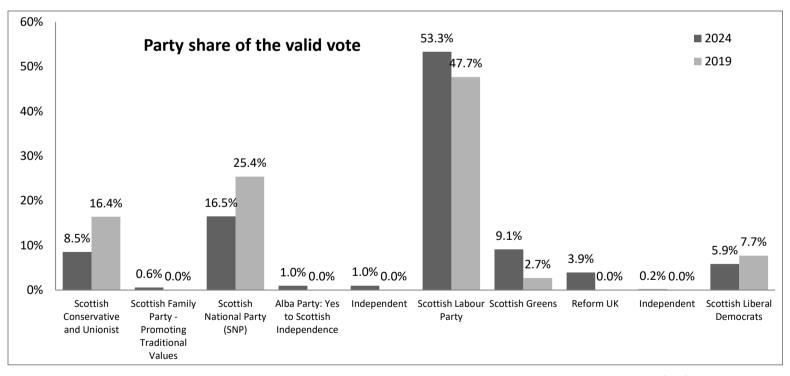

| Successful | lan MURRAY            | Majority | 17,251 |
|------------|-----------------------|----------|--------|
| Candidate  | Scottish Labour Party |          |        |

|                    |                                             |                 | Share of valid votes |       |
|--------------------|---------------------------------------------|-----------------|----------------------|-------|
| Candidate          | Party                                       | Votes           | 2024                 | 2019  |
| COWDY, Christopher | Scottish Conservative and Unionist          | 4,001           | 8.5%                 | 16.4% |
| HOLDEN, Phil       | Scottish Family Party - Promoting Tradition | onal 267        | 0.6%                 | n/a   |
|                    | Values                                      |                 |                      |       |
| KUMAR, Simita      | Scottish National Party (SNP)               | 7,725           | 16.5%                | 25.4% |
| LYON, Lynne        | Alba Party: Yes to Scottish Independence    | 454             | 1.0%                 | n/a   |
| MARTIN, Alex       | Independent                                 | 466             | 1.0%                 | n/a   |
| MURRAY, lan        | Scottish Labour Party                       | 24,976          | 53.3%                | 47.7% |
| PHILLIPS, Jo       | Scottish Greens                             | 4,270           | 9.1%                 | 2.7%  |
| ROSE, Cameron      | Reform UK                                   | 1,845           | 3.9%                 | n/a   |
| ROWBOTHAM, Mark    | Independent                                 | 76              | 0.2%                 | n/a   |
| WILLIAMSON, Andy   | Scottish Liberal Democrats                  | 2,746           | 5.9%                 | 7.7%  |
|                    | Total valid votes cast                      | 46,826          |                      |       |
|                    |                                             |                 | Share of total votes |       |
|                    | Reason for rejection                        | Rejected papers | 2024                 | 2019  |
|                    | No official mark                            | 0               | 0.00%                | 0.00% |
|                    | Vote for more than one candidate            | 19              | 0.04%                | 0.03% |