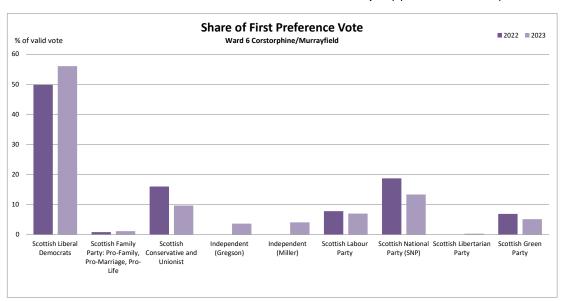

## Party

BENNETT Fiona Scottish Liberal Democrats

| Candidates on ballot paper |                                         |            | % share      | % share       | % share  |
|----------------------------|-----------------------------------------|------------|--------------|---------------|----------|
|                            |                                         |            | by candidate | by party      | by party |
| Name                       | Party                                   | Votes 2023 | 2023         | 2022          | 2023     |
| BENNETT Fiona              | Scottish Liberal Democrats              | 4,577      | 56.0         | 49.8          | 56.0     |
|                            | Scottish Family Party: Pro-Family, Pro- |            |              |               |          |
| FETTES Richard             | Marriage, Pro-Life                      | 90         | 1.1          | 0.8           | 1.1      |
| FINDLAY Hugh               | Scottish Conservative and Unionist      | 788        | 9.6          | 16            | 9.6      |
| GREGSON Pete               | Independent (Gregson)                   | 295        | 3.6          | did not stand | 3.6      |
| MILLER Elaine              | Independent (Miller)                    | 327        | 4.0          | did not stand | 4.0      |
| PARKER Richard             | Scottish Labour Party                   | 568        | 7.0          | 7.8           | 7.0      |
| RUTHERFORD Donald          | Scottish National Party (SNP)           | 1,086      | 13.3         | 18.7          | 13.3     |
| SMITH Gary                 | Scottish Libertarian Party              | 20         | 0.2          | did not stand | 0.2      |
| YOUNG Chris                | Scottish Green Party                    | 417        | 5.1          | 6.9           | 5.1      |
|                            | Total valid first preference votes cast | 8,168      |              |               |          |
|                            | Quota                                   | 4,085      |              |               |          |