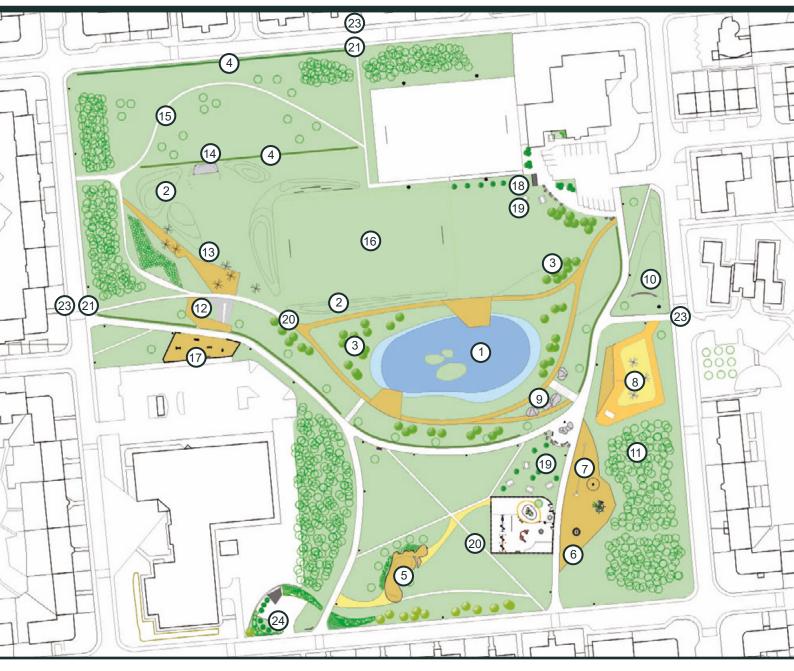

- New pond feature with boardwalks
  Mounding to create wetter / drier areas
- 3. SuDS trees alder, black birch, willow
- 4. SuDS hedgerow / trench planting

## PLAY SCAPE

- 5. Re-surface footprint and add paths
- 6. Rappell tower
- 7. Reinstate flying fox
- 8. New skate park and trampolines
- 9. Climbing boulders
- 10. Ampitheatre seating
- 11. Woodland play
- 12. Slides on slopes
- 13. Poles / upright logs play feature
- 14. Covered outdoor workshop space
- 15. Dog walking trail
- 16. Goal posts and landforming
- 17. Resurface / additional equipment

## **NETWORKS**

- 18. Cafe trailer
- 19. Picnicking / seating areas
- 20. New paths
- 21. New gate
- 22. New lighting
- 23. Accessibility / dropped kerbs
- 24. Community rain garden