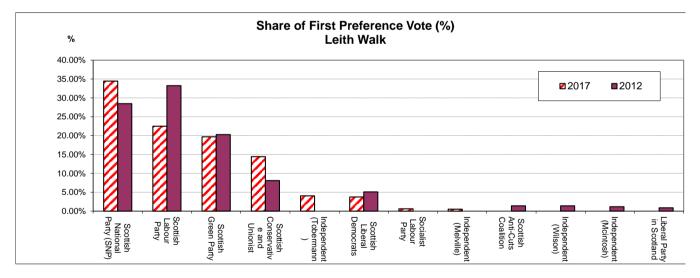

#### Candidates on ballot paper

# First Preference Vote 2017

| Name                 | Party                              | Valid Votes | Share (%) |
|----------------------|------------------------------------|-------------|-----------|
| Marion DONALDSON*    | Scottish Labour Party              | 1602        | 15.0      |
| Nick GARDNER*        | Scottish Labour Party              | 793         | 7.4       |
| David Don JACOBSEN   | Socialist Labour Party             | 66          | 0.6       |
| Cristina MARGA       | Scottish Conservative and Unionist | 1536        | 14.4      |
| Amy MCNEESE-MECHAN   | Scottish National Party (SNP)      | 1770        | 16.6      |
| Alan Gordon MELVILLE | Independent (Melville)             | 55          | 0.5       |
| Susan RAE            | Scottish Green Party               | 2097        | 19.7      |
| Lewis RITCHIE*       | Scottish National Party (SNP)      | 1900        | 17.8      |
| Harald TOBERMANN     | Independent (Tobermann)            | 432         | 4.1       |
| Vita ZAPOROZCENKO    | Scottish Liberal Democrats         | 398         | 3.7       |

#### Share of First Preference Votes 2012

| Scottish Conservative and Unionist | 8.11%  |
|------------------------------------|--------|
| Scottish Green Party               | 20.28% |
| Scottish Labour Party              | 33.24% |
| Scottish Liberal Democrats         | 5.09%  |
| Scottish National Party (SNP)      | 28.48% |
| Socialist Labour Party             | -      |
| Independent (Melville)             | -      |
| Independent (Tobermann)            | -      |
| Independent (Mcintosh)             | 1.16%  |