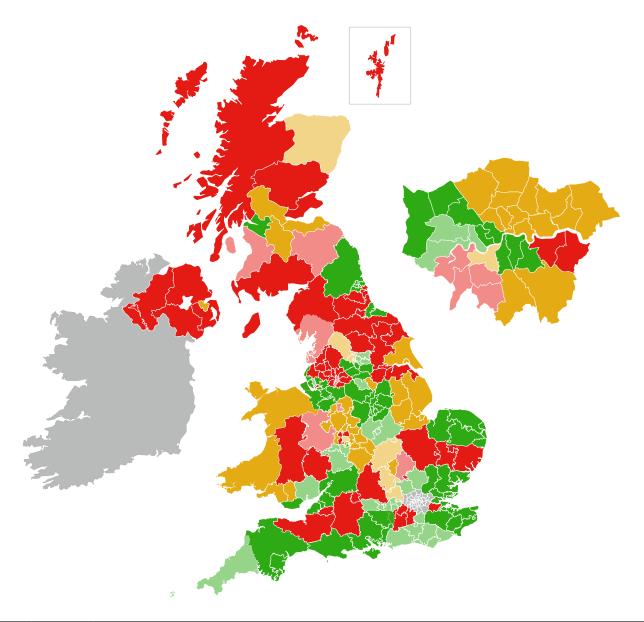

## UK Specialist Community Perinatal Mental Health Teams (Provision in 2017)

| LEVEL                                                                                                                                          | COLOUR | CRITERIA                                                                                                                                                                                                                                                                |
|------------------------------------------------------------------------------------------------------------------------------------------------|--------|-------------------------------------------------------------------------------------------------------------------------------------------------------------------------------------------------------------------------------------------------------------------------|
| 5                                                                                                                                              |        | Specialised perinatal community team that meets Perinatal Quality Network Standards Type 1 http://bit.ly/2jouvAd                                                                                                                                                        |
| 4                                                                                                                                              |        | Specialised perinatal community team that meets Joint Commissioning Panel criteria http://bit.ly/2AhAVeX                                                                                                                                                                |
| 3                                                                                                                                              |        | Perinatal community service operating throughout working hours with at least a specialist perinatal psychiatrist with dedicated time AND specialist perinatal mental health nurse with dedicated time, with access to a perinatal psychiatrist throughout working hours |
| 2                                                                                                                                              |        | Specialist perinatal psychiatrist AND specialist perinatal nurse with dedicated time                                                                                                                                                                                    |
| 1                                                                                                                                              |        | Specialist perinatal psychiatrist or specialist perinatal nurse with dedicated time only                                                                                                                                                                                |
| 0                                                                                                                                              |        | No provision                                                                                                                                                                                                                                                            |
| <b>Disclaimer</b> Details in this map and levels of provision have been assessed using the best information available at the time of printing. |        |                                                                                                                                                                                                                                                                         |

**Disclaimer** Details in this map and levels of provision have been assessed using the best information available at the time of printing Please contact info@everyonesbusiness.org.uk if you suspect any inaccuracy.