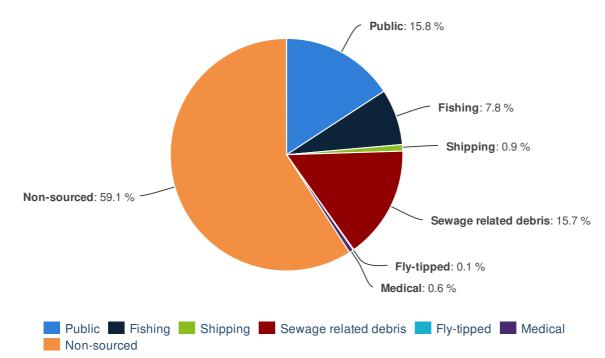

Sources
Survey date: 21/10/2017 Beach length: 100m No. of items: 1012

#### **Sources**

| MATERIAL             | Total no. of | Items<br>per m | % of total | SOURCE                                             | Total no. of items | Items<br>per m | % of total |
|----------------------|--------------|----------------|------------|----------------------------------------------------|--------------------|----------------|------------|
|                      | items        |                |            | Public:                                            | 160                | 1.60           | 15.8       |
| Plastic/Polysterene: | 746          | 7.46           | 73.7       | Fishing:                                           | 79                 | 0.79           | 7.8        |
| Rubber:              | 10           | 0.10           | 1.0        | Shipping:                                          | 9                  | 0.09           | 0.9        |
| Cloth:               | 12           | 0.12           | 1.2        | Sewage                                             |                    |                |            |
| Pottery/Ceramics:    | 0            | 0.00           | 0.0        | related                                            | 159                | 1.59           | 15.7       |
| Metal:               | 19           | 0.19           | 1.9        | debris:                                            |                    |                |            |
| Medical waste:       | 6            | 0.06           | 0.6        | Fly-tipped:                                        | 1                  | 0.01           | 0.1        |
| Sanitary waste:      | 159          | 1.59           | 15.7       | Medical:                                           | 6                  | 0.06           | 0.6        |
| Faeces:              | 3            | 0.03           | 0.3        | Non-                                               | 598                | 5.98           | 59.1       |
| Paper/Cardboard:     | 49           | 0.49           | 4.8        | sourced:                                           |                    |                |            |
| Wood (machined):     | 6            | 0.06           | 0.6        | TOTAL:                                             | 1012               |                |            |
| Glass:               | 2            | 0.02           | 0.2        | Survey: V                                          | Vardie Bay         | y - Surve      | y 21 Oct   |
| Pollutants:          | 0            | 0.00           | 0.0        | 2017                                               |                    |                |            |
| TOTAL:               | 1012         |                |            | Beach: Wardie Bay  Date of survey: 21 October 2017 |                    |                |            |
|                      | <del>-</del> |                |            |                                                    |                    |                |            |