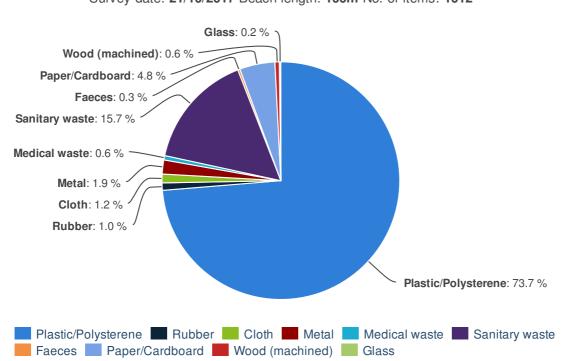

Sources
Survey date: 21/10/2017 Beach length: 100m No. of items: 1012

## **Material Types**

#### **Sources**

| MATERIAL             | Total no. of | Items<br>per m | % of total | SOURCE                                             | Total no. of items | Items<br>per m | % of total |
|----------------------|--------------|----------------|------------|----------------------------------------------------|--------------------|----------------|------------|
|                      | items        |                |            | Public:                                            | 160                | 1.60           | 15.8       |
| Plastic/Polysterene: | 746          | 7.46           | 73.7       | Fishing:                                           | 79                 | 0.79           | 7.8        |
| Rubber:              | 10           | 0.10           | 1.0        | Shipping:                                          | 9                  | 0.09           | 0.9        |
| Cloth:               | 12           | 0.12           | 1.2        | Sewage                                             |                    |                |            |
| Pottery/Ceramics:    | 0            | 0.00           | 0.0        | related                                            | 159                | 1.59           | 15.7       |
| Metal:               | 19           | 0.19           | 1.9        | debris:                                            |                    |                |            |
| Medical waste:       | 6            | 0.06           | 0.6        | Fly-tipped:                                        | 1                  | 0.01           | 0.1        |
| Sanitary waste:      | 159          | 1.59           | 15.7       | Medical:                                           | 6                  | 0.06           | 0.6        |
| Faeces:              | 3            | 0.03           | 0.3        | Non-                                               | 598                | 5.98           | 59.1       |
| Paper/Cardboard:     | 49           | 0.49           | 4.8        | sourced:                                           |                    |                |            |
| Wood (machined):     | 6            | 0.06           | 0.6        | TOTAL:                                             | 1012               |                |            |
| Glass:               | 2            | 0.02           | 0.2        | Survey: V                                          | Vardie Bay         | y - Surve      | y 21 Oct   |
| Pollutants:          | 0            | 0.00           | 0.0        | 2017                                               |                    |                |            |
| TOTAL:               | 1012         |                |            | Beach: Wardie Bay  Date of survey: 21 October 2017 |                    |                |            |
|                      | <del>-</del> |                |            |                                                    |                    |                |            |