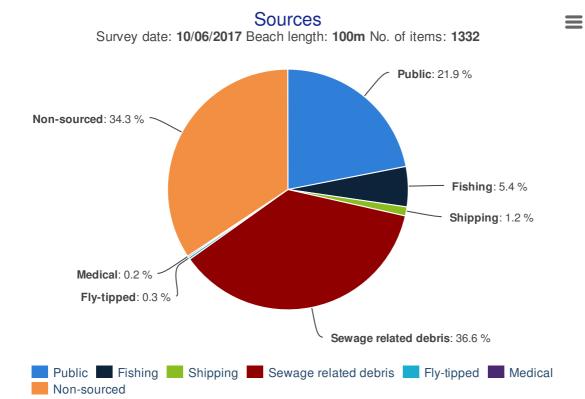

## Sources

| MATERIAL             | Total<br>no. of | ltems<br>per m | % of<br>total | SOURCE                                              | Total no.<br>of items | ltems<br>per m | % of<br>total |  |
|----------------------|-----------------|----------------|---------------|-----------------------------------------------------|-----------------------|----------------|---------------|--|
|                      | items           | <b>P O I I</b> |               | Public:                                             | 292                   | 2.92           | 21.9          |  |
| Plastic/Polysterene: | 689             | 6.89           | 51.7          | Fishing:                                            | 72                    | 0.72           | 5.4           |  |
| Rubber:              | 10              | 0.10           | 0.8           | Shipping:                                           | 16                    | 0.16           | 1.2           |  |
| Cloth:               | 21              | 0.21           | 1.6           |                                                     | 10                    | 0.10           | 1.4           |  |
| Pottery/Ceramics:    | 2               | 0.02           | 0.2           | Sewage<br>related                                   | 488                   | 4.88           | 36.6          |  |
| Metal:               | 24              | 0.24           | 1.8           | debris:                                             |                       |                |               |  |
| Medical waste:       | 3               | 0.03           | 0.2           | Fly-tipped:                                         | 4                     | 0.04           | 0.3           |  |
| Sanitary waste:      | 488             | 4.88           | 36.6          | Medical:                                            | 3                     | 0.03           | 0.2           |  |
| Faeces:              | 1               | 0.01           | 0.1           | Non-                                                | 457                   | 4.57           | 34.3          |  |
| Paper/Cardboard:     | 81              | 0.81           | 6.1           | sourced:                                            |                       |                |               |  |
| Wood (machined):     | 5               | 0.05           | 0.4           | TOTAL:                                              | 1332                  |                |               |  |
| Glass:               | 8               | 0.08           | 0.6           | <b>Survey:</b> Granton East - Survey 10<br>Jun 2017 |                       |                |               |  |
| Pollutants:          | 0               | 0.00           | 0.0           |                                                     |                       |                |               |  |
| TOTAL:               | 1332            |                |               | Beach: Granton East Date of survey: 10 June 2017    |                       |                |               |  |
|                      |                 |                |               |                                                     |                       |                |               |  |