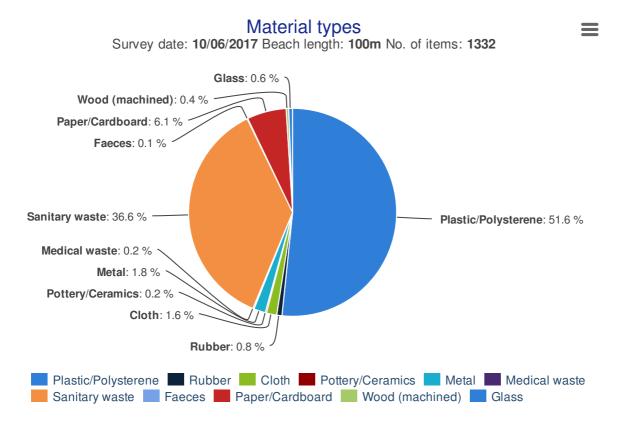

**Material Types** 

## Sources

| MATERIAL             | Total<br>no. of | ltems<br>per m | % of<br>total | SOURCE                                              | Total no.<br>of items | ltems<br>per m | % of<br>total |  |
|----------------------|-----------------|----------------|---------------|-----------------------------------------------------|-----------------------|----------------|---------------|--|
|                      | items           | <b>P O I I</b> |               | Public:                                             | 292                   | 2.92           | 21.9          |  |
| Plastic/Polysterene: | 689             | 6.89           | 51.7          | Fishing:                                            | 72                    | 0.72           | 5.4           |  |
| Rubber:              | 10              | 0.10           | 0.8           | Shipping:                                           | 16                    | 0.16           | 1.2           |  |
| Cloth:               | 21              | 0.21           | 1.6           |                                                     | 10                    | 0.10           | 1.4           |  |
| Pottery/Ceramics:    | 2               | 0.02           | 0.2           | Sewage<br>related                                   | 488                   | 4.88           | 36.6          |  |
| Metal:               | 24              | 0.24           | 1.8           | debris:                                             |                       |                |               |  |
| Medical waste:       | 3               | 0.03           | 0.2           | Fly-tipped:                                         | 4                     | 0.04           | 0.3           |  |
| Sanitary waste:      | 488             | 4.88           | 36.6          | Medical:                                            | 3                     | 0.03           | 0.2           |  |
| Faeces:              | 1               | 0.01           | 0.1           | Non-                                                | 457                   | 4.57           | 34.3          |  |
| Paper/Cardboard:     | 81              | 0.81           | 6.1           | sourced:                                            |                       |                |               |  |
| Wood (machined):     | 5               | 0.05           | 0.4           | TOTAL:                                              | 1332                  |                |               |  |
| Glass:               | 8               | 0.08           | 0.6           | <b>Survey:</b> Granton East - Survey 10<br>Jun 2017 |                       |                |               |  |
| Pollutants:          | 0               | 0.00           | 0.0           |                                                     |                       |                |               |  |
| TOTAL:               | 1332            |                |               | Beach: Granton East Date of survey: 10 June 2017    |                       |                |               |  |
|                      |                 |                |               |                                                     |                       |                |               |  |