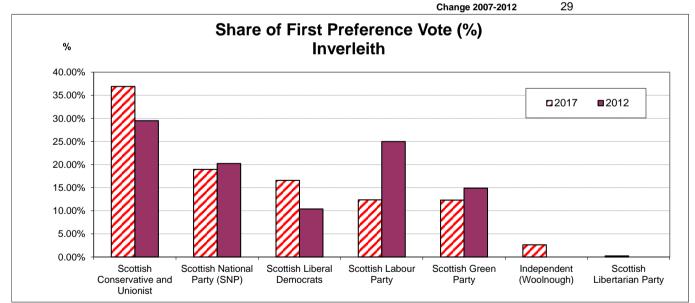

#### Candidates on ballot paper

| ••              |                                    | 20          | 017       |
|-----------------|------------------------------------|-------------|-----------|
| Name            | Party                              | Valid Votes | Share (%) |
| Nigel BAGSHAW*  | Scottish Green Party               | 1669        | 12.3      |
| Gavin BARRIE*   | Scottish National Party (SNP)      | 2572        | 19.0      |
| James DALGLEISH | Scottish Labour Party              | 1678        | 12.4      |
| Tom LAIRD       | Scottish Libertarian Party         | 32          | 0.2       |
| Max MITCHELL    | Scottish Conservative and Unionist | 2685        | 19.8      |
| Hal OSLER       | Scottish Liberal Democrats         | 2251        | 16.6      |
| lain WHYTE*     | Scottish Conservative and Unionist | 2323        | 17.1      |
| Tina WOOLNOUGH  | Independent (Woolnough)            | 357         | 2.6       |
|                 | Total Valid votes cast             | 13567       |           |
|                 |                                    | 2017        | 2012      |
|                 | Rejected papers                    | 147         | 118       |
|                 | Ob an and 0007 0040                | 20          |           |

#### Share of First Preference Votes 2012

| Scottish Conservative and Unionist | 29.49% |
|------------------------------------|--------|
| Scottish Green Party               | 14.92% |
| Scottish Labour Party              | 24.99% |
| Scottish Liberal Democrats         | 10.38% |
| Scottish National Party (SNP)      | 20.22% |
| Scottish Libertarian Party         | -      |
| Independent (Woolnough)            | -      |