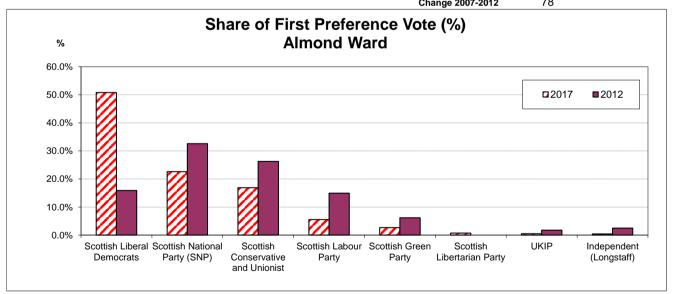

# First Preference Vote 2017

|                       |                                    |             | , . <i>.</i> |
|-----------------------|------------------------------------|-------------|--------------|
| Name                  | Party                              | Valid Votes | Share (%)    |
| Daniel FRASER         | Scottish Libertarian Party         | 99          | 0.7          |
| Graham HUTCHISON      | Scottish Conservative and Unionist | 2395        | 16.9         |
| Otto INGLIS           | UKIP                               | 68          | 0.5          |
| Kevin LANG            | Scottish Liberal Democrats         | 6079        | 42.8         |
| John LONGSTAFF        | Independent (Longstaff)            | 56          | 0.4          |
| Iain MCKINNON-WADDELL | Scottish Green Party               | 375         | 2.6          |
| Pamela MITCHELL       | Scottish National Party (SNP)      | 1240        | 8.7          |
| Bruce WHITEHEAD       | Scottish Labour Party              | 786         | 5.5          |
| Norrie WORK*          | Scottish National Party (SNP)      | 1971        | 13.9         |
| Louise YOUNG          | Scottish Liberal Democrats         | 1138        | 8.0          |

#### Share of First Preference Votes 2012

Scottish Conservative and Unionist 26.20%
Scottish Green Party 6.20%
Scottish Labour Party 14.90%
Scottish Liberal Democrats 15.90%
Scottish National Party (SNP) 32.60%
Scottish Libertarian Party UK Independence Party (UKIP) 1.70%