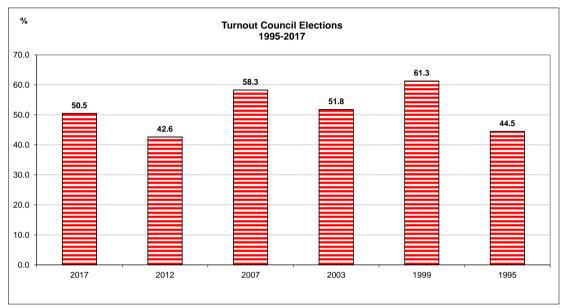

## STATE OF THE COUNCIL SUMMARY

 Electorate
 370692

 Votes cast
 187157

 Turnout
 50.5%

 Rejected Votes (2017)
 2530

| Seats                              | 5 May | Pre Election | Change |
|------------------------------------|-------|--------------|--------|
| Scottish Labour Party              | 12    | 21           | -9     |
| Scottish National Party (SNP)      | 19    | 17           | 2      |
| Scottish Conservative and Unionist | 18    | 11           | 7      |
| Scottish Green Party               | 8     | 5            | 3      |
| Scottish Liberal Democrats         | 6     | 2            | 4      |
| Independent                        | 0     | 2            | -2     |
| Grand Total                        | 63    | 58           | 5      |