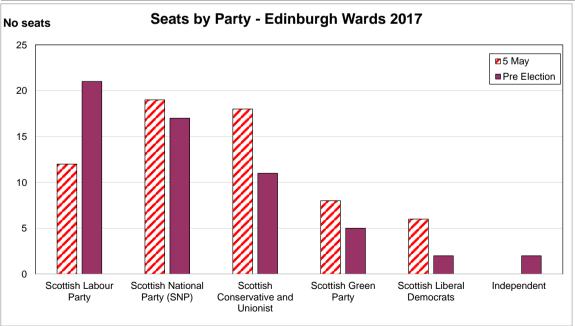

## STATE OF THE COUNCIL SUMMARY

 Electorate
 370692

 Votes cast
 187157

 Turnout
 50.5%

 Rejected Votes (2017)
 2530

| Seats                              | 5 May | Pre Election | Change |
|------------------------------------|-------|--------------|--------|
| Scottish Labour Party              | 12    | 21           | -9     |
| Scottish National Party (SNP)      | 19    | 17           | 2      |
| Scottish Conservative and Unionist | 18    | 11           | 7      |
| Scottish Green Party               | 8     | 5            | 3      |
| Scottish Liberal Democrats         | 6     | 2            | 4      |
| Independent                        | 0     | 2            | -2     |
| Grand Total                        | 63    | 58           | 5      |