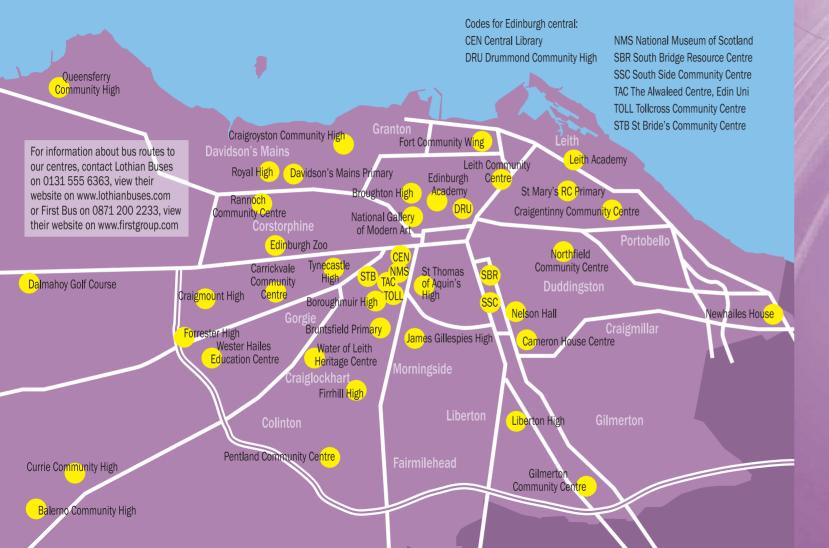

#### **VENUES. CODES AND ADDRESSES**

| BAL | Balerno Community High, Bridge Road, EH14 7AQ               | NCC    | Northfield Communit     |
|-----|-------------------------------------------------------------|--------|-------------------------|
| BOR | Boroughmuir High, Viewforth, EH10 4LR                       | NEL    | Nelson Hall, 5 Spittal  |
| BHS | Broughton High, 29 East Fettes Avenue, EH4 1EG              | NHH    | Newhailes House, Ne     |
| BRU | Bruntsfield Primary, Montpelier, EH10 4NA                   | NMA    | National Gallery of M   |
| CAM | Cameron House Centre, Prestonfield Avenue, EH16 5EU         | NMS    | National Museum of      |
| CAR | Carrickvale Community Centre, 2 Saughton Mains St, EH11 3RQ | PEN    | Pentland Community      |
| CCC | Craigentinny Community Centre, 9 Loaning Road, EH7 6JE      | QUE    | Queensferry Commu       |
| CRR | Craigroyston Community High, Pennywell Road, EH4 4NL        | RAN    | Rannoch Community       |
| CUR | Currie Community High, Dolphin Avenue, EH14 5RD             | RHS    | Royal High, East Barr   |
| CEN | Central Library, 7-9 George IV Bridge, EH1 1EG              | SBR    | South Bridge Resour     |
| CRA | Craigmount High, Craigs Road, EH12 8NH                      | SSC    | South Side Commun       |
| DAL | Dalmahoy Golf Course, Kirknewton, EH27 8EB                  | STB    | St Bride's Communit     |
| DAV | Davidsons Mains Primary, Corbiehill Road, EH4 5DZ           | STM    | St Mary's RC Primary    |
| DRU | Drummond Community High, Bellevue Place, EH7 4BS            | TAC    | The Alwaleed Centre     |
| EDA | Edinburgh Academy, 42 Henderson Row, EH3 5BL                | TOL    | Tollcross Community     |
| FCW | Fort Community Wing, North Fort Street, EH6 4HF             | THO    | St Thomas of Aquin's    |
| FIR | Firrhill High, Oxgangs Road North, EH14 1DP                 | TYN    | Tynecastle High, McL    |
| FOR | Forrester High, 212 Broomhouse Road, EH12 9AE               | WHE    | Wester Hailes Educat    |
| GIL | Gilmerton Community Centre, 4 Drum Street, EH17 8QG         | WOL    | Water of Leith Herita   |
| JGH | James Gillespies High, Lauderdale Street, EH9 1DD           | Z00    | Edinburgh Zoo, Corst    |
| LCC | Leith Community Centre, New Kirkgate, EH6 6AD               |        |                         |
| LEI | Leith Academy, 20 Academy Park, EH6 8JQ                     | Most   | of these venues have    |
| LIB | Liberton High, 328 Gilmerton Road, EH17 7PT                 |        | car parking facilities. |
|     |                                                             | ÷. 110 |                         |

mmunity Centre, 10 Northfield Road, EH8 7PP Spittalfield Crescent, EH8 90Z puse, Newhailes, Musselburgh, EH21 6RY lerv of Modern Art. Belford Road. EH4 3DR eum of Scotland. Chambers Street. EH1 1JF mmunity Centre, Oxgangs Brae, EH13 9LS Community High, South Queensferry, EH30 9JN munity Centre, 6 Rannoch Terrace, EH4 7ER ast Barnton Avenue, FH4 6JP Resource Centre, Infirmary Street, EH1 1LT ommunity Centre, Nicolson Street, EH8 9ER mmunity Centre, 10 Orwell Terrace, EH11 2DZ Primary, Leith Links Gardens, EH6 7JG Centre, Edin Uni, 16 George Square, EH8 9LD munity Centre, Fountainbridge, EH3 90G Aquin's High. Chalmers Street. EH3 9ES igh. McLeod Street, EH11 2ND Education Centre, Murrayburn Drive, EH14 2SU h Heritage Centre, Lanark Road, EH14 1TQ oo, Corstorphine Road, EH12 6TS

Venue Code - A list of venue codes and venue addresses is on page 1. Use this to locate your venue on the map on the back cover and to also fill in your application form.

. ← this indicates if the venue has wheelchair access