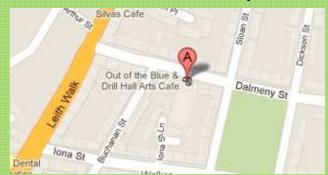

## Where: Out-of-the-Blue, 36 Dalmeny Street, EH6 8RG

Time: Lunch 12.30pm / AGM 1.00 - 2.30pm